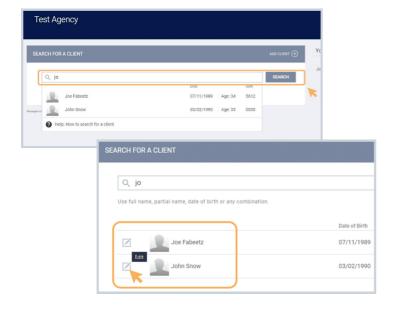

## **Client search tips**

Search for a client record

Navigate to the *Search* page by clicking the *Search* button in the top right of the browser window.

2 Search Criteria

Always search the system before adding a new client to avoid duplicates.

## Review recent client searches

Recently viewed client files appear on the right-hand side of the browser window. These client files can be accessed directly by clicking the client's name.

Pro Tip

**Not locating the client?** Try other combinations, including Date of Birth (DoB) or the last four SSNs.