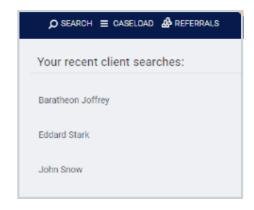

## Review recent client searches

Recently viewed client files appear on the right-hand side of the browser window. These client files can be accessed directly by clicking the client's name.

Pro Tip

**Not locating the client?** Try other combinations, including Date of Birth (DoB) or the last four SSNs.