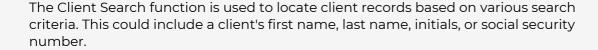

## **Client search tips**

Search for a client record

Navigate to the *Search* page by clicking the *Search* button in the top right of the browser window.

2 Search Criteria

Always search the system before adding a new client to avoid duplicates.